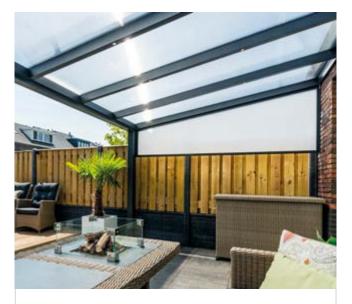

### Comfortable, windproof and available in both polycarbonate and glass

You can make the extra living space created under your veranda even more comfortable and homely by choosing side walls. A side wall allows you to close the veranda at one or both sides, free from wind and rain. This allows you to enjoy your verandas longer.

Our side walls come standard with 16 mm thick polycarbonate and an aluminium frame that matches the colour of your cream white or anthracite veranda. The Deponti side walls can be installed under any brand and type of veranda.