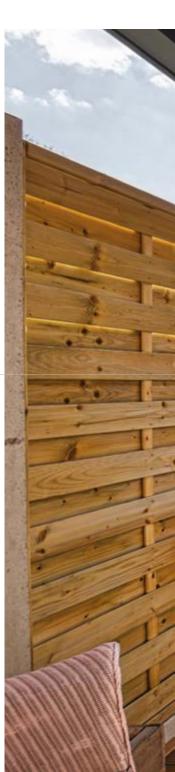

### Aluminium Grillo panels

Lightweight and durable

Grillo panels are unique in the Deponti range. These are lightweight, aluminium parts that enrich your outdoor life. The panels are stackable, easy to assemble and fitted with click profiles. The durable and flexible character ensures that you can use the Grillo panels in different ways. They can serve as fence parts for more privacy, or as fencing. But you can also make planters or a beautiful aluminium conversion for your garbage container. Even creating a garage door is possible. In short: your creativity will be fully stimulated with the Grillo panels from Deponti.