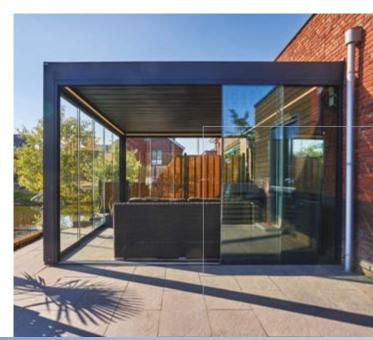

#### Fiano Sliding glass doors

### Turn your veranda into a Glassroom; enjoy your garden and terrace longer, with sliding glass doors

Just imagine. A rainy and windy day. You look outside from your living room. And you miss the outdoors. It is a shame that in such a case your living room beckons more than your covered terrace. With our sliding glass doors, we ensure that you can relax under your veranda whatever the weather. Or rather: in your luxurious and attractive garden room.

#### Ultimate outdoor feeling

The glass panels are available in different heights and widths. They can run in two to six tracks and have no frame. Thus offering an unobstructed view of your garden. In addition, a glass sliding wall also protects against wind and weather elements. This way you can enjoy the ultimate outdoor feeling, even in bad weather. And when the weather permits, simply open the panels.