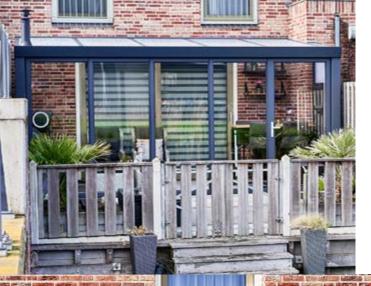

### The Nebbiolo Veranda; Slim, elegant and very competitively priced

Enjoy special moments sheltered from the forces of the weather. With the Nebbiolo from Deponti you will experience your garden as you would like to experience your garden. All this under a slim, elegant and timeless design.

#### Outstanding

The Nebbiolo is number one when it comes to quality and price. This veranda is slimmer than our other models, offering excellent value for money. In the slimline veranda market the Nebbiolo is sturdier than what is usually expected. The in-between beams are fitted with aluminium covers instead of plastic top covers, which makes the covering very sturdy and robust. The Nebbiolo is characterised by a slim, elegant and timeless design.

#### **Characteristics**

This veranda is available in standard widths of 4, 5 or 6 meters. The roof is equipped with a polycarbonate roof; high-quality and durable material with a timeless appearance.

| DETAILS         |                                                            |
|-----------------|------------------------------------------------------------|
| Colours         | RAL9001 / RAL7024                                          |
| Gutter          | Standard half-round                                        |
| Posts           | Square                                                     |
| Roofing         | Polycarbonate (Opal / Clear / Ultra clear / Solar control) |
| Width (mm)      | 4045 / 5045 / 6045                                         |
| Projection (mm) | 2500 / 3000 / 3500                                         |