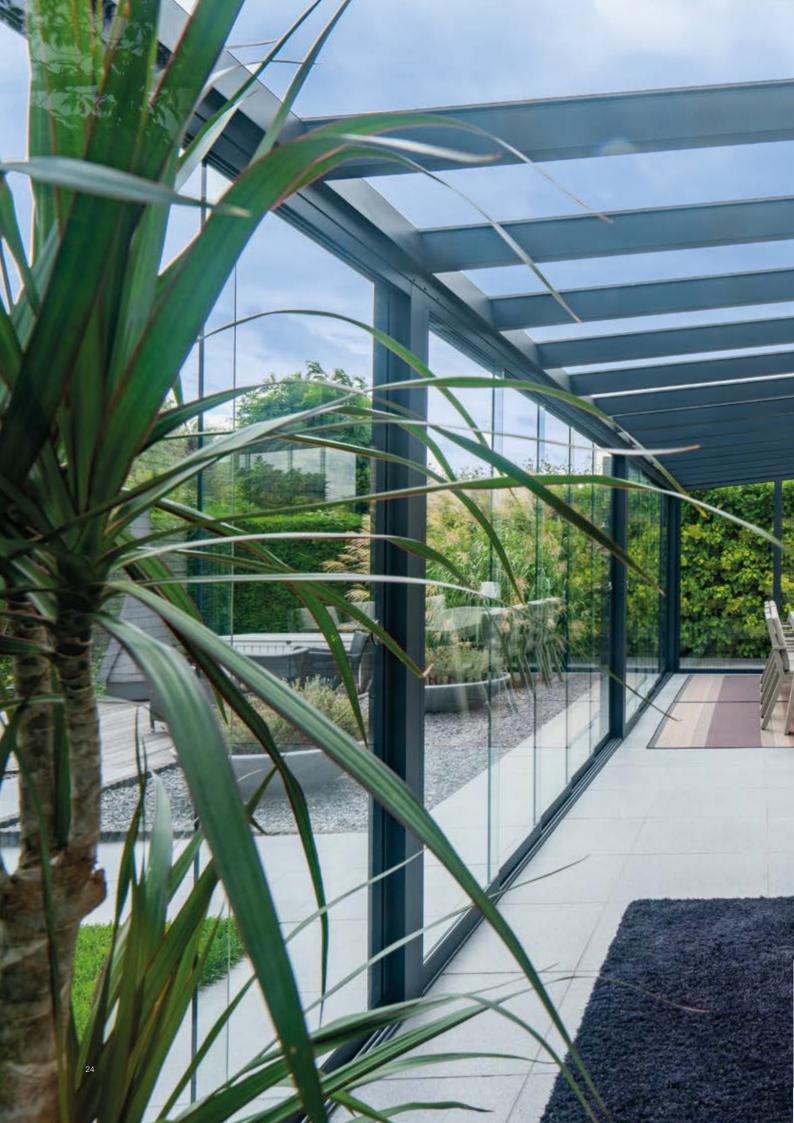

### Viewline Slide-and-turn system; Experience comfort and flexibility

Viewline's glass slide-and-turn-system offers you maximum comfort and flexibility. Enjoy light and warmth in fine weather. Or create a warm, enclosed space. Our innovative glass sliding/tilting system offers infinite possibilities. Let the inside and outside flow into each other like never before.

#### Flexible and custom-made

Viewline's glass slide-and-turn-system is suitable for any type of veranda roof and is fully custom-made. The panels do not put any strain on the structure above the frame, which makes the slide-and-turn system an ideal solution for veranda covers.

The panels can be shifted individually. This allows all panels to be unfolded separately on the side of the master door and still make optimal use of the space around the frame.