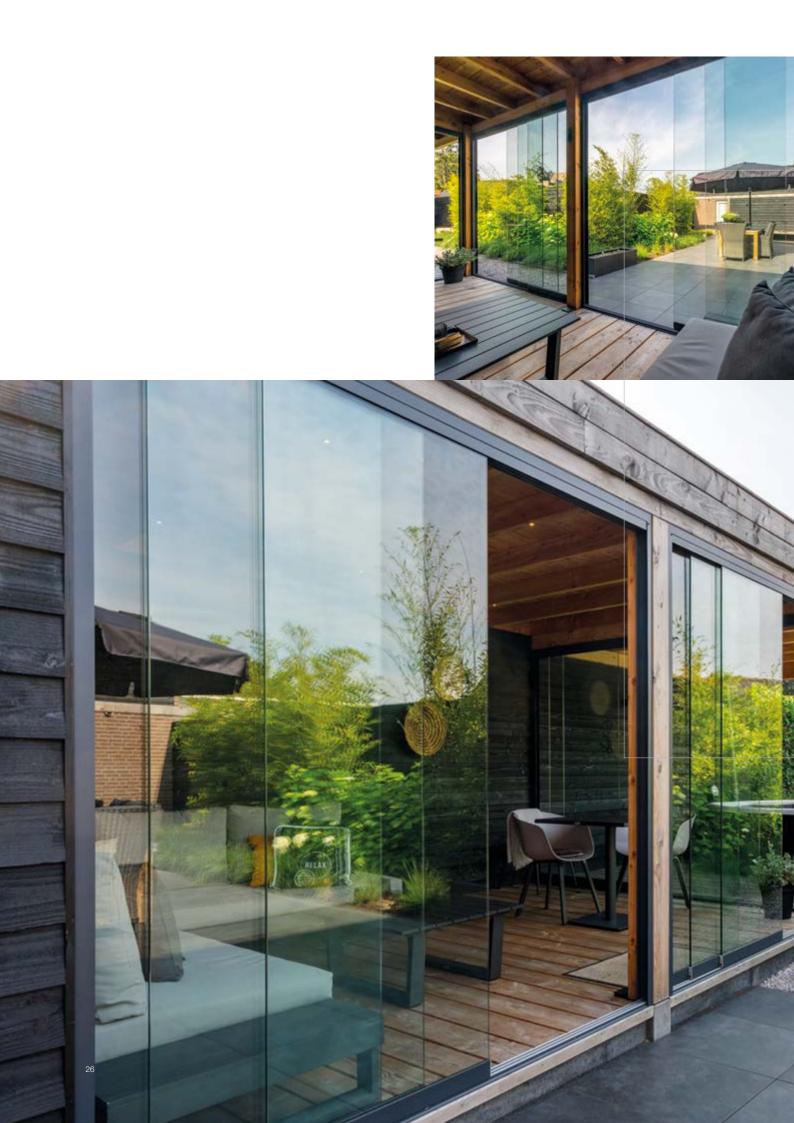

### Turn your veranda into a Glassroom; enjoy your garden and terrace longer, with sliding glass doors

Just imagine. A rainy and windy day. You look outside from your living room. And you miss the outdoors. It is a shame that in such a case your living room beckons more than your covered terrace. With our sliding glass doors, we ensure that you can relax under your veranda whatever the weather. Or rather: in your luxurious and attractive garden room.

#### Ultimate outdoor feeling

The glass panels are available in different heights and widths. They can run in two to six tracks and have no frame. Thus offering an unobstructed view of your garden. In addition, a glass sliding wall also protects against wind and weather elements. This way you can enjoy the ultimate outdoor feeling, even in bad weather. And when the weather permits, simply open the panels.

#### Always a solution!

Did you know that Deponti's sliding glass doors are not only suitable for Deponti's aluminium verandas. They can be installed under existing structures, in timber buildings and in a multitude of other ways.