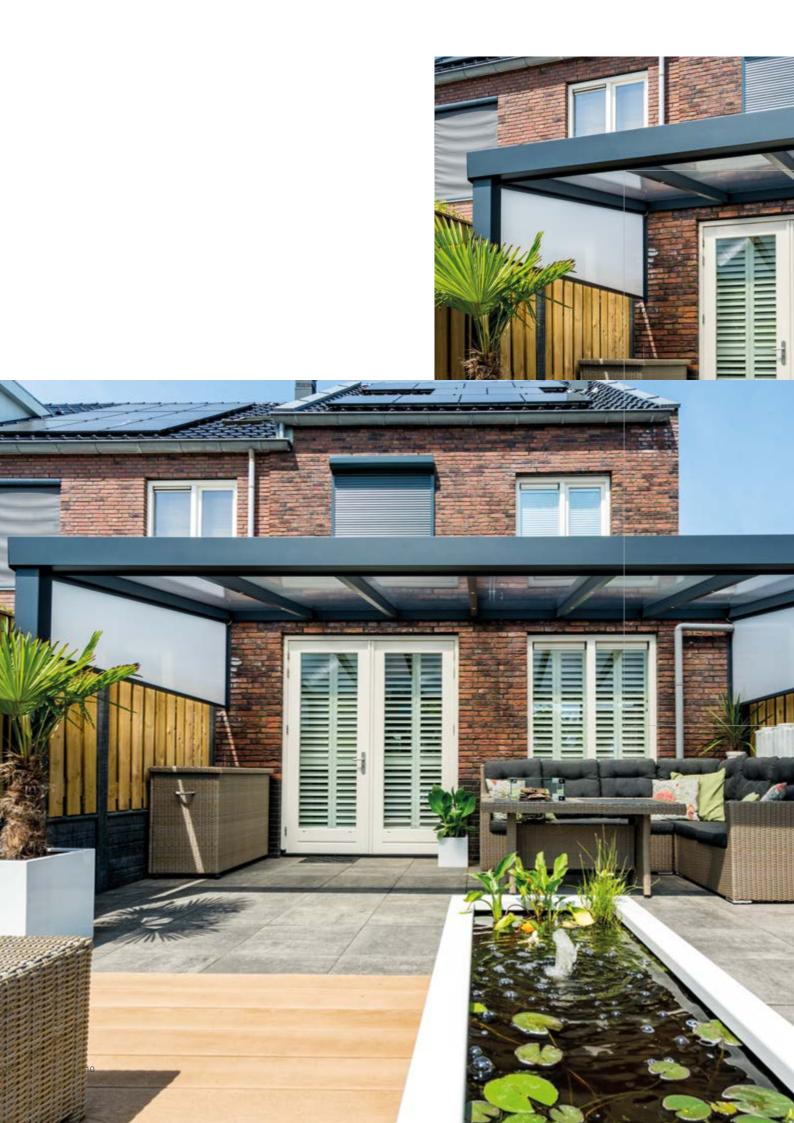

### The best at home

Enjoying the outdoors throughout the year with indoor-style comfort with our luxurious aluminium verandas and glassrooms. With an aluminium veranda, you'll add a stylish extension to your home. In addition, aluminium is very solid, weather proof and requires little maintenance.

#### Why a Deponti aluminium veranda;

- Deponti has a wide range of aluminium verandas.
- The flexible design of the Deponti range allows you to construct your veranda to suit your liking.
- Deponti verandas are made of high quality, lowmaintenance and carefully selected materials.
- Maximize your outdoor space with a Deponti veranda allowing you to experience the best at home.
- All Deponti verandas come with a standard 5 year guarantee.