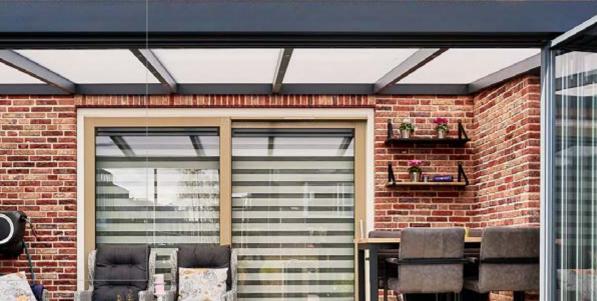

#### Fiano Sliding glass doors

### Turn your veranda into a Glassroom; enjoy your garden and terrace longer, with sliding glass doors

Just imagine. A rainy and windy day. You look outside from your living room. And you miss the outdoors. It is a shame that in such a case your living room beckons more than your covered terrace. With our sliding glass doors, we ensure that you can relax under your veranda whatever the weather. Or rather: in your luxurious and attractive garden room.

#### Ultimate outdoor feeling

The glass panels are available in different heights and widths. They can run in two to six tracks and have no frame. Thus offering an unobstructed view of your garden. In addition, a glass sliding wall also protects against wind and weather elements. This way you can enjoy the ultimate outdoor feeling, even in bad weather. And when the weather permits, simply open the panels.

#### Always a solution!

Did you know that Deponti's sliding glass doors are not only suitable for Deponti's aluminium verandas. They can be installed under existing structures, in timber buildings and in a multitude of other ways.