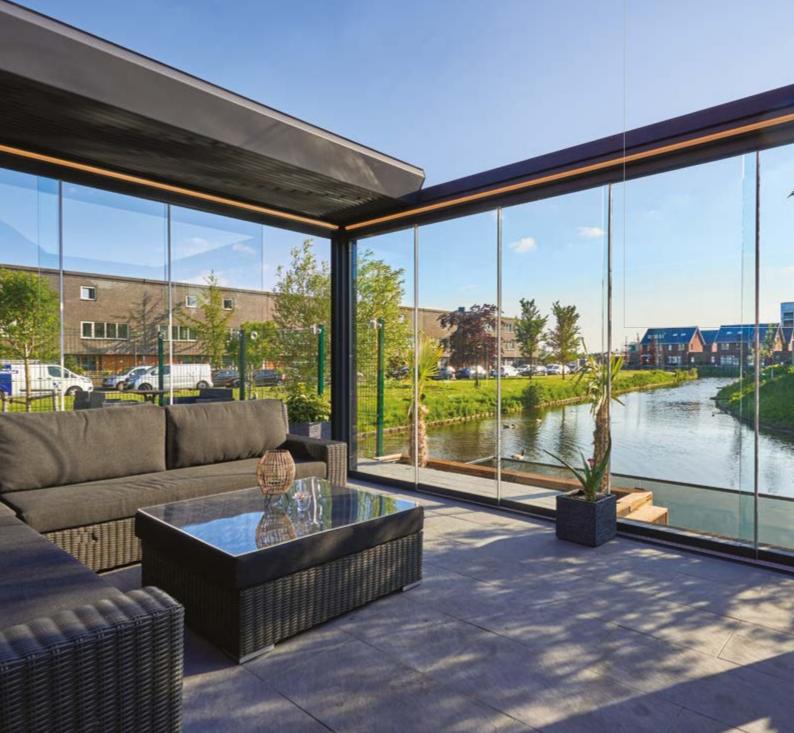

#### Fiano Sliding glass doors

### Turn your veranda into a Glassroom; enjoy your garden and terrace longer, with sliding glass doors

Just imagine. A rainy and windy day. You look outside from your living room. And you miss the outdoors. It is a shame that in such a case your living room beckons more than your covered terrace. With our sliding glass doors, we ensure that you can relax under your veranda whatever the weather. Or rather: in your luxurious and attractive garden room.

#### Ultimate outdoor feeling

The glass panels are available in different heights and widths. They can run in two to six tracks and have no frame. Thus offering an unobstructed view of your garden. In addition, a glass sliding wall also protects against wind and weather elements. This way you can enjoy the ultimate outdoor feeling, even in bad weather. And when the weather permits, simply open the panels.