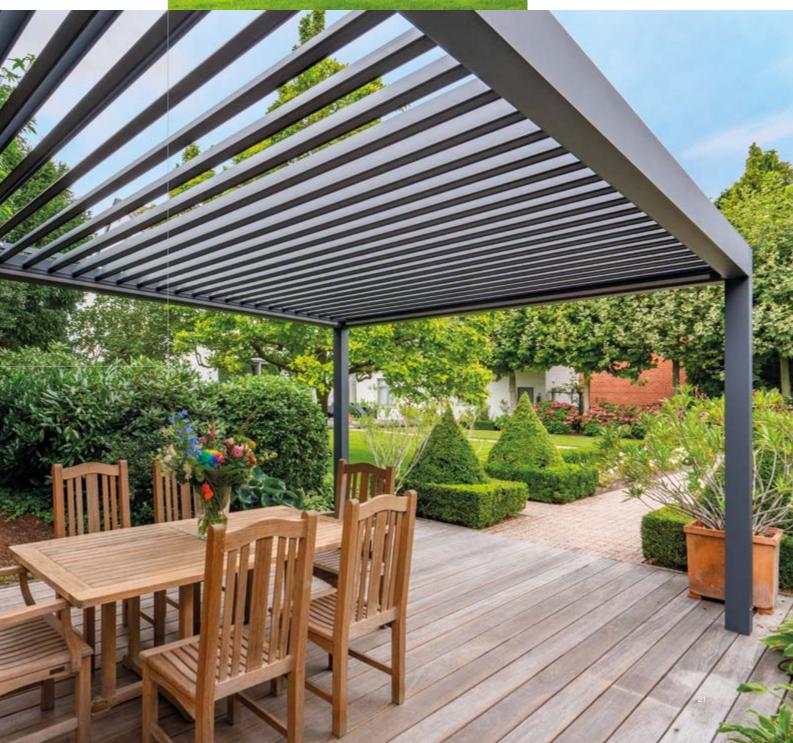

### The Pinela Louvered Roof; The perfect light on your terrace

Want to decide for yourself how you want to enjoy the sun and the weather under your pergola? Now this is possible with the Pinela pergola from Deponti. With the remote control you can easily tilt the panels in the roof to a different position. This way you have the control to play with the light, the shade and the airflow under your roof.

#### Take control over the lighting and ventilation

During the summer, you have the flexibility to either sit in the sun or take advantage of the shade. In the winter on the other hand, you will experience the benefits of the waterproof roof and the protection against all kinds of weather conditions! This allows you to enjoy your terrace during all seasons, all year round.

The Pinela has a durable and sleek design which makes this roof a real addition to your home. With a remote control, the panels are easy to rotate into a position that creates the perfect light for you. Because the panels are continuously adjustable up to 120 degrees, you can even let the panels rotate with the sun!