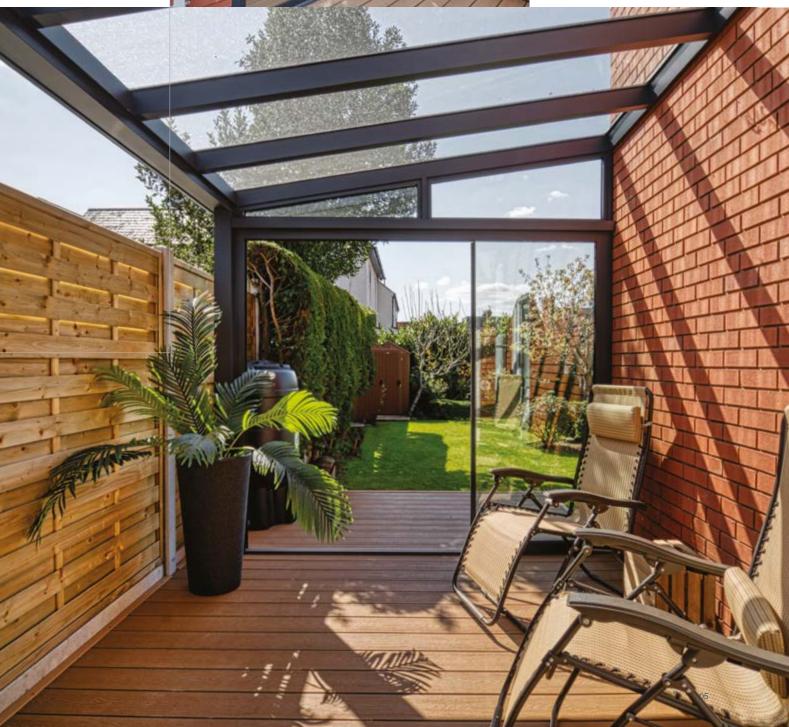

### The best at home

Enjoying the outdoors throughout the year with indoor-style comfort with our luxurious aluminium verandas and glassrooms. With an aluminium veranda, you'll add a stylish extension to your home. In addition, aluminium is very solid, weather proof and requires little maintenance.

#### Why a Deponti aluminium veranda;

- Deponti has a wide range of aluminium verandas.
- The flexible design of the Deponti range allows you to construct your veranda to suit your liking.
- Deponti verandas are made of high quality, lowmaintenance and carefully selected materials.
- Maximize your outdoor space with a Deponti veranda allowing you to experience the best at home.
- All Deponti verandas come with a standard 5 year guarantee.