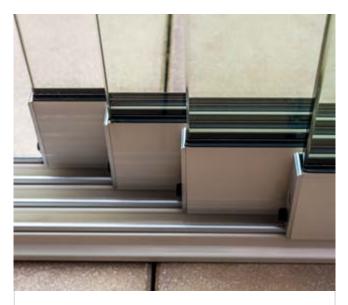

#### Fiano Sliding glass doors

### Turn your veranda into a Glassroom; enjoy your garden and terrace longer, with sliding glass doors

Just imagine. A rainy and windy day. You look outside from your living room. And you miss the outdoors. It is a shame that in such a case your living room beckons more than your covered terrace. With our sliding glass doors, we ensure that you can relax under your veranda whatever the weather. Or rather: in your luxurious and attractive garden room.

#### Ultimate outdoor feeling

The glass panels are available in different heights and widths. They can run in two to six tracks and have no frame. Thus offering an unobstructed view of your garden. In addition, a glass sliding wall also protects against wind and weather elements. This way you can enjoy the ultimate outdoor feeling, even in bad weather. And when the weather permits, simply open the panels.

#### DETAILS

| Colours (profiles):       | RAL9016 / RAL9001 / RAL7024 / RAL9005 / Uncoated      |
|---------------------------|-------------------------------------------------------|
| Panel width* (mm)         | 640 / 820 / 980 / 1040                                |
| Glass thickness (mm)      | 10                                                    |
| Number of tracks          | 2 / 3 / 4 / 5 / 6-track rails                         |
| Installation height* (mm) | 2000 / 2100 / 2150 / 2200 / 2250 / 2300 / 2400 / 2500 |