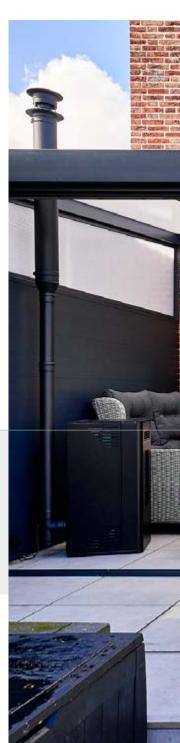

### Windbreaker

### Experience the outdoors with our unique Windbreaker, featuring our vertical sliding technology.

Perfect for terraces. Ideal for creating a partition. Thanks to our innovative windbreaker, we make outdoor living even more attractive. The operation of the windbreaker is manual, so no electricity is needed. Installation is easy, you just set it level and in the direction you want.

In addition, you can expand the windbreaker with a base that can also function as a planter. The base eliminates the need for screws in the ground and creates an immediate green environment.

The base (with or without a planter) is optionally available with wheels, making the Windbreaker easily movable and versatile for use in any location.

#### Minimalist design & easy to use

Thanks to its minimalist design you can enjoy a view as clear as glass. All profiles are slim in appearance and well concealed. With a click, the vertical sliding system opens easily. A screen rises and extends with gentle speed. With the same simple movement you can click and lower the screen again.