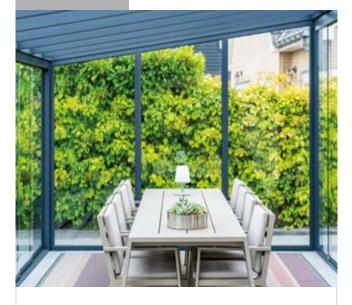

### Turn your veranda into a Glassroom; enjoy your garden and terrace longer, with sliding glass doors

Just imagine. A rainy and windy day. You look outside from your living room. And you miss the outdoors. It is a shame that in such a case your living room beckons more than your covered terrace. With our sliding glass doors, we ensure that you can relax under your veranda whatever the weather. Or rather: in your luxurious and attractive garden room.

#### Ultimate outdoor feeling

The glass panels are available in different heights and widths. They can run in two to six tracks and have no frame. Thus offering an unobstructed view of your garden. In addition, a glass sliding wall also protects against wind and weather elements. This way you can enjoy the ultimate outdoor feeling, even in bad weather. And when the weather permits, simply open the panels.