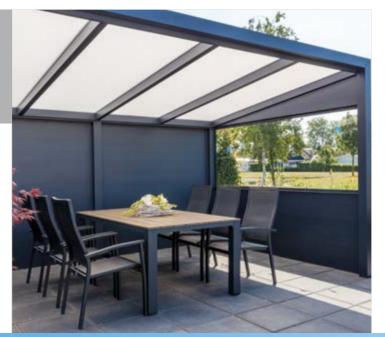

### The Nebbiolo Veranda; Slim, elegant and very competitively priced

Enjoy special moments sheltered from the forces of the weather. With the Nebbiolo from Deponti you will experience your garden as you would like to experience your garden. All this under a slim, elegant and timeless design.

#### Outstanding

The Nebbiolo is number one when it comes to quality and price. This veranda is slimmer than our other models, offering excellent value for money. In the slimline veranda market the Nebbiolo is sturdier than what is usually expected. The in-between beams are fitted with aluminium covers instead of plastic top covers, which makes the covering very sturdy and robust. The Nebbiolo is characterised by a slim, elegant and timeless design.