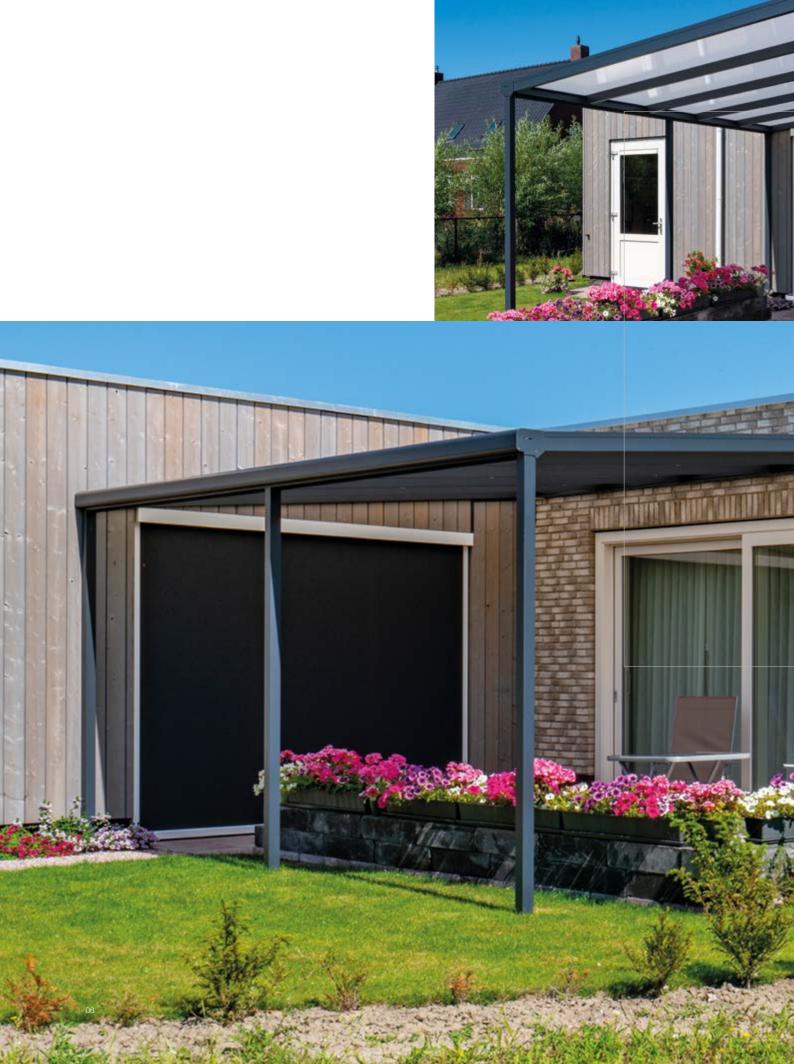

### Windbreaker

### Experience the outdoors with our unique Windbreaker, featuring our vertical sliding technology.

Perfect for terraces. Ideal for creating a partition. Thanks to our innovative windbreaker, we make outdoor living even more attractive. The operation of the windbreaker is manual, so no electricity is needed. Installation is easy, you just set it level and in the direction you want.

In addition, you can expand the windbreaker with a base that can also function as a planter. The base eliminates the need for screws in the ground and creates an immediate green environment.

The base (with or without a planter) is optionally available with wheels, making the Windbreaker easily movable and versatile for use in any location.

#### Minimalist design & easy to use

Thanks to its minimalist design you can enjoy a view as clear as glass. All profiles are slim in appearance and well concealed. With a click, the vertical sliding system opens easily. A screen rises and extends with gentle speed. With the same simple movement you can click and lower the screen again.