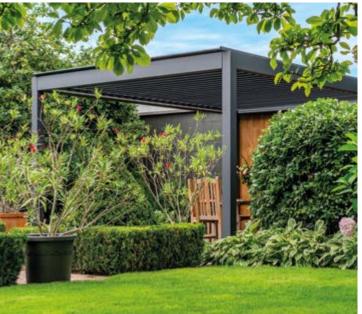

### The Pinela Louvered Roof; The perfect light on your terrace

Want to decide for yourself how you want to enjoy the sun and the weather under your pergola? Now this is possible with the Pinela pergola from Deponti. With the remote control you can easily tilt the panels in the roof to a different position. This way you have the control to play with the light, the shade and the airflow under your roof.

#### Take control over the lighting and ventilation

During the summer, you have the flexibility to either sit in the sun or take advantage of the shade. In the winter on the other hand, you will experience the benefits of the waterproof roof and the protection against all kinds of weather conditions! This allows you to enjoy your terrace during all seasons, all year round.

The Pinela has a durable and sleek design which makes this roof a real addition to your home. With a remote control, the panels are easy to rotate into a position that creates the perfect light for you. Because the panels are continuously adjustable up to 120 degrees, you can even let the panels rotate with the sun!