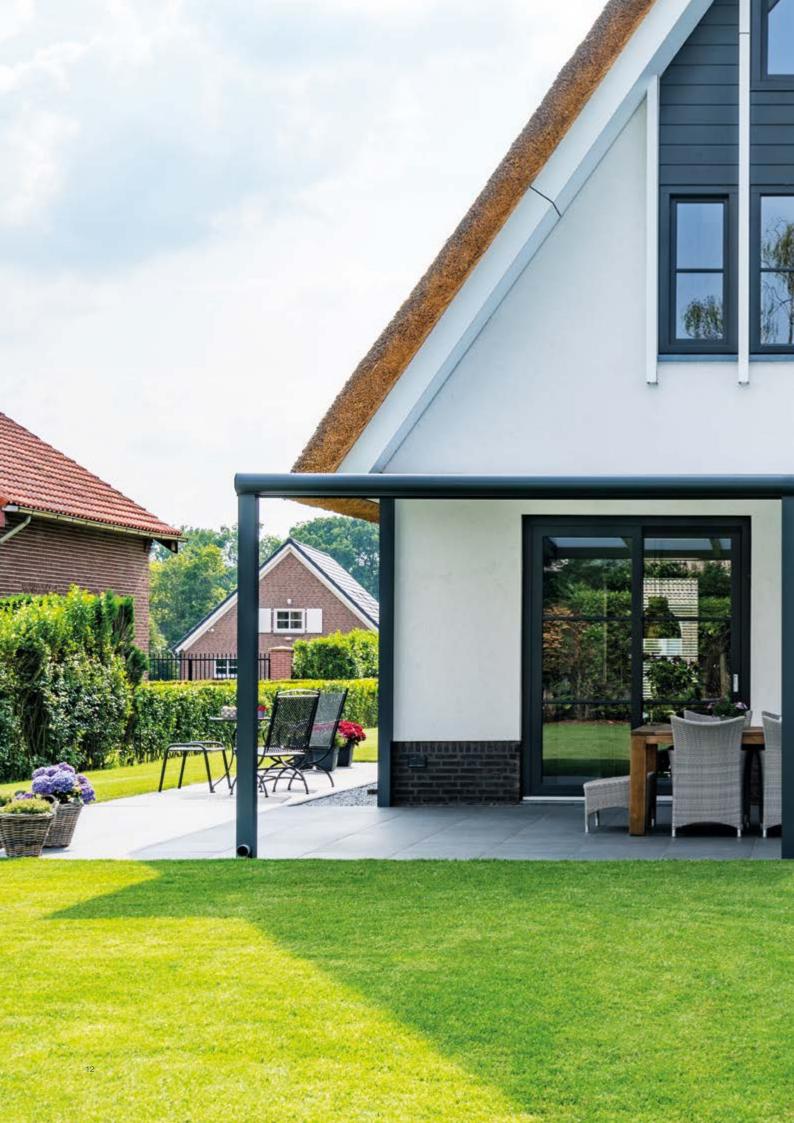

### The Ribolla veranda; Enjoy a covered terrace everywhere

Behind your lawn. By the pond. Or at the pool. With the Ribolla from Deponti you bring the inside out. Anywhere in your garden.

#### Outdoor living wherever you want

With a veranda you can bring the indoors outside and create a wonderful place directly adjacent to your home. With the Ribolla, however, Deponti presents a veranda that can be placed completely free-standing in your garden. The construction of this roof is completely independent. This means you are not dependent on placement against the wall. You can create a covered terrace at any desired location and enjoy the outdoors to the fullest.

#### **Characteristics**

The highest point of the Ribolla is at the front. As a result, the drain and gutter are nicely concealed at the back. The Ribolla can also be built with flexibility in mind. It comes standard with a closed back wall, one closed side wall (or a side wall with an ultra-clear polycarbonate window) and one side wall with a landing. Of course, other combinations and variants are also possible and the Ribolla can be adapted to suit your requirements.