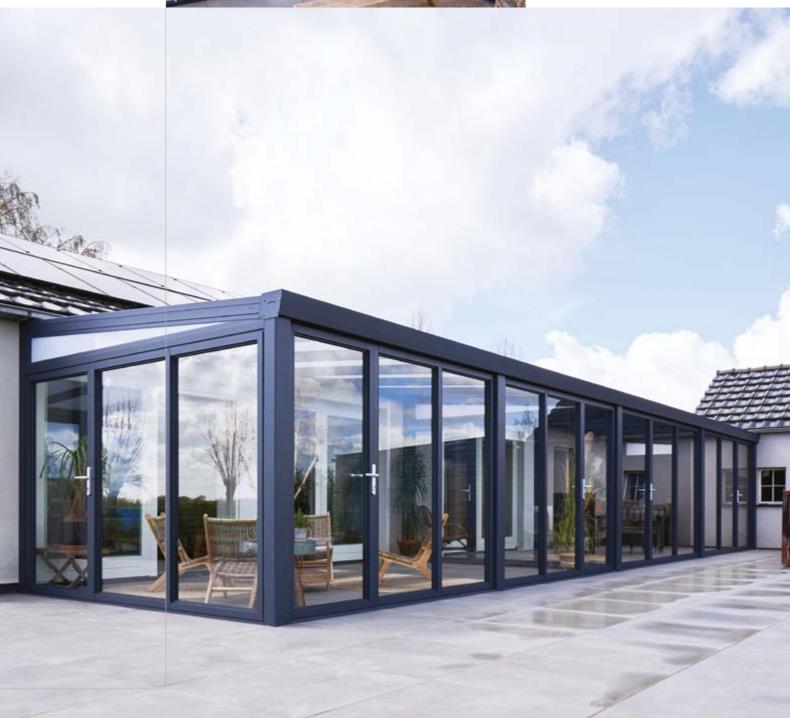

### Turn your veranda into a Glassroom; enjoy your garden and terrace longer, with sliding glass doors

Just imagine. A rainy and windy day. You look outside from your living room. And you miss the outdoors. It is a shame that in such a case your living room beckons more than your covered terrace. With our sliding glass doors, we ensure that you can relax under your veranda whatever the weather. Or rather: in your luxurious and attractive garden room.

#### Ultimate outdoor feeling

The glass panels are available in different heights and widths. They can run in two to six tracks and have no frame. Thus offering an unobstructed view of your garden. In addition, a glass sliding wall also protects against wind and weather elements. This way you can enjoy the ultimate outdoor feeling, even in bad weather. And when the weather permits, simply open the panels.