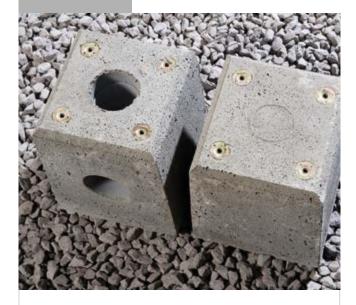

### Concrete footings

#### Supporting foundation.

A Deponti veranda can be installed on any existing surface. For extra firmness or when a solid foundation is not available, you can also choose concrete footings; These concrete footings can easily be installed under the Posts, out of sight, and can be supplied with and without rainwater drain. No surface is the same, so seek advice of one of our Deponti partner about the best foundation in your garden situation.