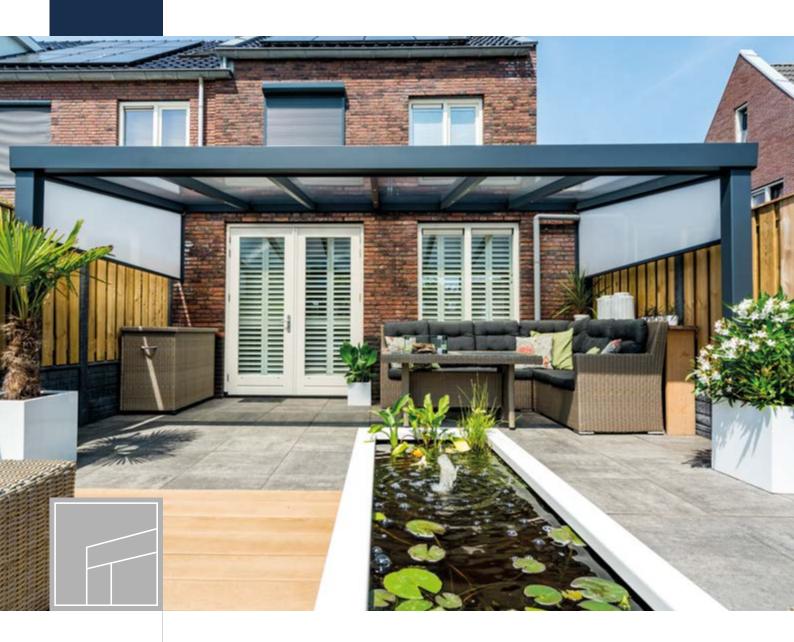

### The best at home

Enjoying the outdoors throughout the year with indoor-style comfort with our luxurious aluminium verandas and glassrooms. With an aluminium veranda, you'll add a stylish extension to your home. In addition, aluminium is very solid, weather proof and requires little maintenance.

#### Why a Deponti aluminium veranda;

- Deponti has a wide range of aluminium verandas.
- The flexible design of the Deponti range allows you to construct your veranda to suit your liking.
- Deponti verandas are made of high quality, lowmaintenance and carefully selected materials.
- Maximize your outdoor space with a Deponti veranda allowing you to experience the best at home.
- All Deponti verandas come with a standard 5 year guarantee.