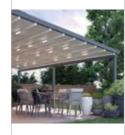

### The Pinela Louvered Roof; The perfect light on your terrace

Want to decide for yourself how you want to enjoy the sun and the weather under your pergola? Now this is possible with the Pinela pergola from Deponti. With the remote control you can easily tilt the panels in the roof to a different position. This way you have the control to play with the light, the shade and the airflow under your roof.

#### Take control over the lighting and ventilation

During the summer, you have the flexibility to either sit in the sun or take advantage of the shade. In the winter on the other hand, you will experience the benefits of the waterproof roof and the protection against all kinds of weather conditions! This allows you to enjoy your terrace during all seasons, all year round.

The Pinela has a durable and sleek design which makes this roof a real addition to your home. With a remote control, the panels are easy to rotate into a position that creates the perfect light for you. Because the panels are continuously adjustable up to 120 degrees, you can even let the panels rotate with the sun!