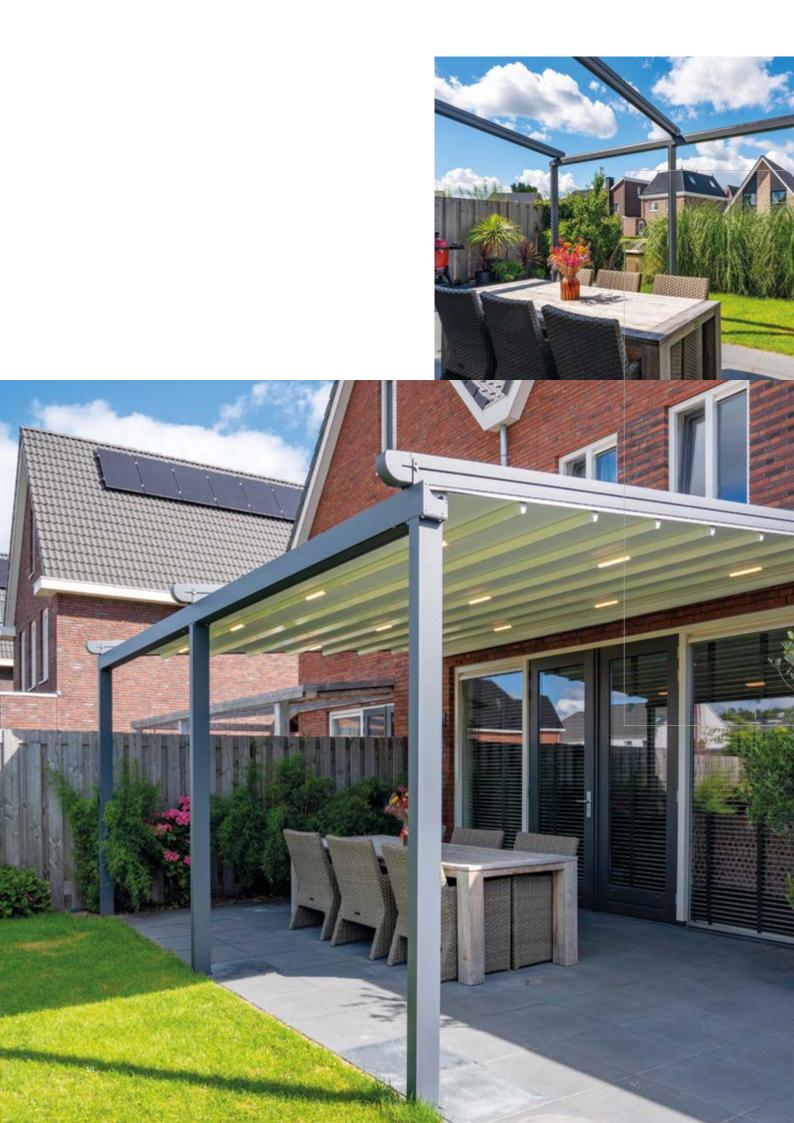

### Turn your veranda into a Glassroom; enjoy your garden and terrace longer, with sliding glass doors

Just imagine. A rainy and windy day. You look outside from your living room. And you miss the outdoors. It is a shame that in such a case your living room beckons more than your covered terrace. With our sliding glass doors, we ensure that you can relax under your veranda whatever the weather. Or rather: in your luxurious and attractive garden room.

#### Ultimate outdoor feeling

The glass panels are available in different heights and widths. They can run in two to six tracks and have no frame. Thus offering an unobstructed view of your garden. In addition, a glass sliding wall also protects against wind and weather elements. This way you can enjoy the ultimate outdoor feeling, even in bad weather. And when the weather permits, simply open the panels.