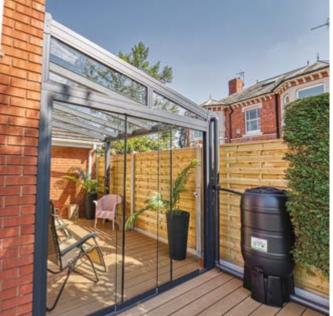

### The best at home

Enjoying the outdoors throughout the year with indoor-style comfort with our luxurious aluminium verandas and glassrooms. With an aluminium veranda, you'll add a stylish extension to your home. In addition, aluminium is very solid, weather proof and requires little maintenance.

#### Why a Deponti aluminium veranda;

- Deponti has a wide range of aluminium verandas.
- The flexible design of the Deponti range allows you to construct your veranda to suit your liking.
- Deponti verandas are made of high quality, lowmaintenance and carefully selected materials.
- Maximize your outdoor space with a Deponti veranda allowing you to experience the best at home.
- All Deponti verandas come with a standard 5 year guarantee.