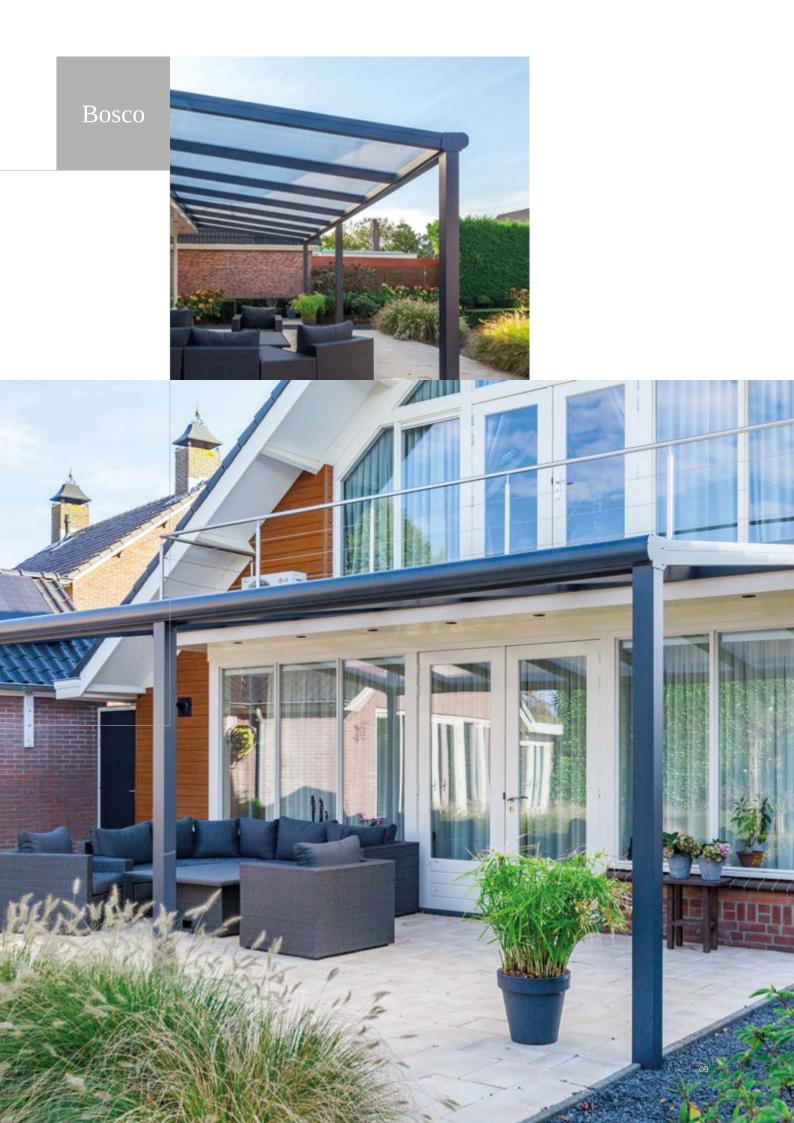

### The Bosco Veranda; Our best-seller, choose your own look!

A veranda finished to perfection. Fully customizable to your wishes and suitable for your home. Meet the Bosco from Deponti.

#### **Perfection**

The Bosco veranda is finished to perfection. This veranda offers a wide variety of choices. For example, you choose a round or classic ornamental gutter and half round or squared posts. You can therefore customize the Bosco completely to your style, taste and preferences. You ensure a perfect match with your home and garden.

#### **Characteristics**

Thanks to our modular system, the possibilities with the Bosco are endless and suitable for every situation and every style. This patio cover is available in four colour versions. For the polycarbonate roofing you can choose from clear, ultra clear, opal and solar control.