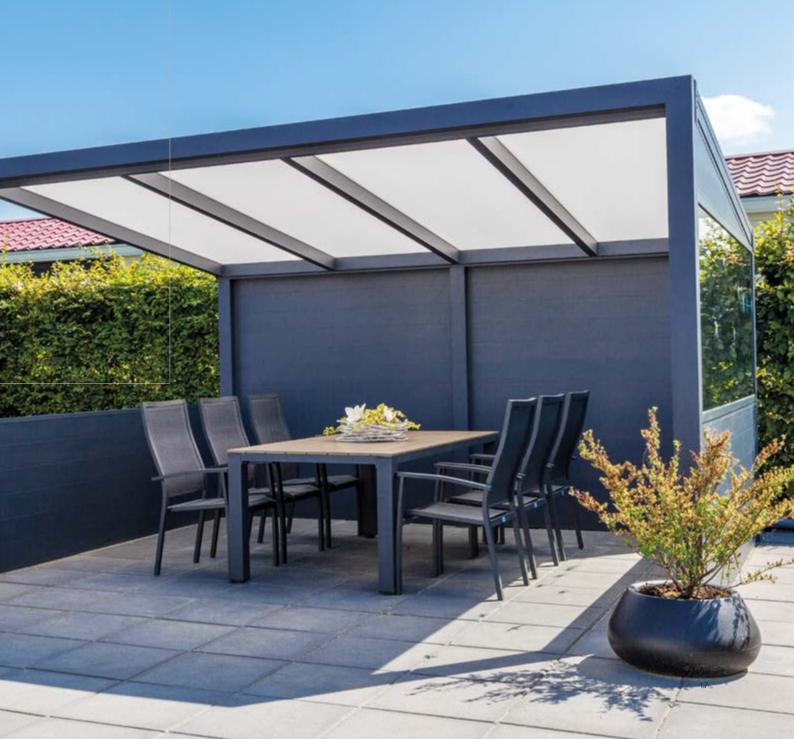

### The Bosco Veranda; Our best-seller, choose your own look!

A veranda finished to perfection. Fully customizable to your wishes and suitable for your home. Meet the Bosco from Deponti.

#### **Perfection**

The Bosco veranda is finished to perfection. This veranda offers a wide variety of choices. For example, you choose a round or classic ornamental gutter and half round or squared posts. You can therefore customize the Bosco completely to your style, taste and preferences. You ensure a perfect match with your home and garden.

#### **Characteristics**

Thanks to our modular system, the possibilities with the Bosco are endless and suitable for every situation and every style. This patio cover is available in four colour versions. For the polycarbonate roofing you can choose from clear, ultra clear, opal and solar control.