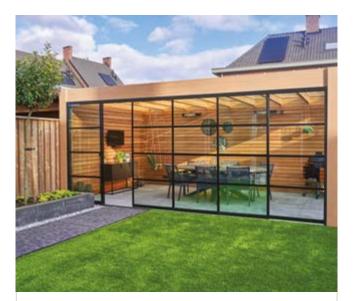

### Turn your veranda into a Glassroom; enjoy your garden and terrace longer, with sliding glass doors

Just imagine. A rainy and windy day. You look outside from your living room. And you miss the outdoors. It is a shame that in such a case your living room beckons more than your covered terrace. With our sliding glass doors, we ensure that you can relax under your veranda whatever the weather. Or rather: in your luxurious and attractive garden room.

#### Ultimate outdoor feeling

The glass panels are available in different heights and widths. They can run in two to six tracks and have no frame. Thus offering an unobstructed view of your garden. In addition, a glass sliding wall also protects against wind and weather elements. This way you can enjoy the ultimate outdoor feeling, even in bad weather. And when the weather permits, simply open the panels.

#### Always a solution!

Did you know that Deponti's sliding glass doors are not only suitable for Deponti's aluminium verandas. They can be installed under existing structures, in timber buildings and in a multitude of other ways.