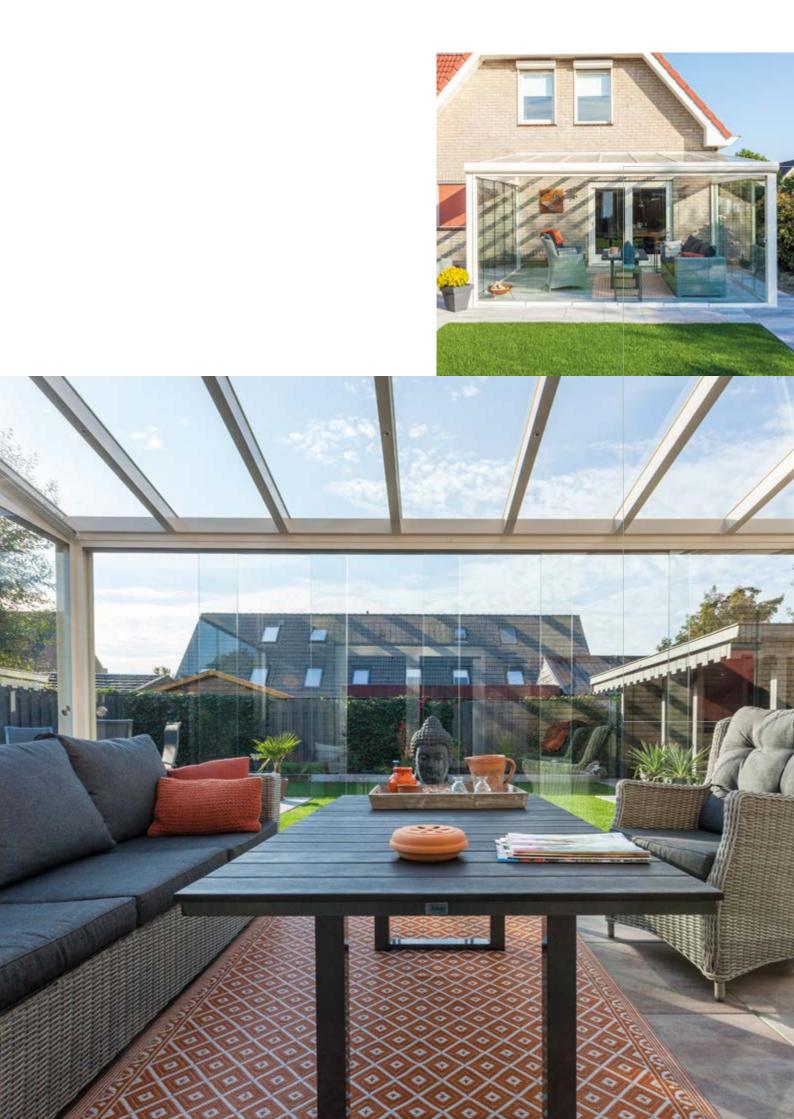

### If you choose an aluminium veranda from Deponti, you choose great value and quality

With an aluminium veranda or glassroom, you'll add a stylish extension to your home. In addition, aluminium is very solid, weather proof and requires hardly any maintenance. We use carefully selected and high quality aluminium, in which you can choose from the following colours: white, cream white, black and grey. There are also many extra options and accessories possible, depending on your taste and preferences.

### The best at home

Enjoying the outdoors throughout the year with indoor-style comfort with our luxurious aluminium verandas and glassrooms. With an aluminium veranda, you'll add a stylish extension to your home. In addition, aluminium is very solid, weather proof and requires little maintenance.