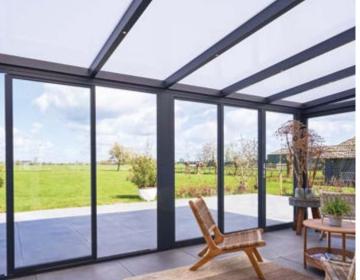

### Turn your veranda into a Glassroom; enjoy your garden and terrace longer, with sliding glass doors

Just imagine. A rainy and windy day. You look outside from your living room. And you miss the outdoors. It is a shame that in such a case your living room beckons more than your covered terrace. With our sliding glass doors, we ensure that you can relax under your veranda whatever the weather. Or rather: in your luxurious and attractive garden room.

#### Ultimate outdoor feeling

The glass panels are available in different heights and widths. They can run in two to six tracks and have no frame. Thus offering an unobstructed view of your garden. In addition, a glass sliding wall also protects against wind and weather elements. This way you can enjoy the ultimate outdoor feeling, even in bad weather. And when the weather permits, simply open the panels.